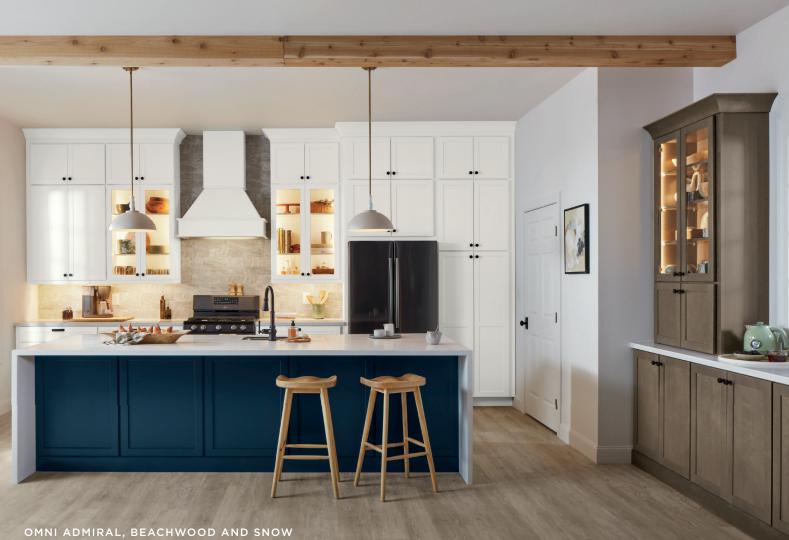

# CLASSIC

Bark

Snow

Partial overlay • Shaker • 2-1/4" Raill • Slab drawer front

OUR COMMITMENT TO YOU