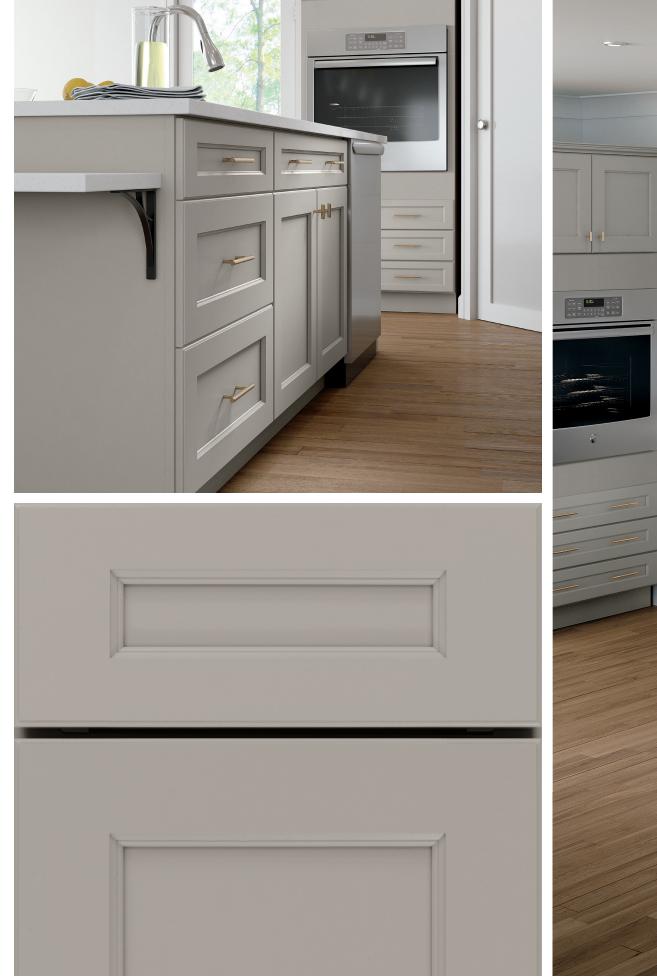

# **QUALITY ABOVE**

Mantra strives to deliver beyond your expectations. Popular features like plywood construction and soft-close doors and drawers come standard with every Mantra cabinet.

#### **Plywood Construction**

- 1/2" Plywood ends
- <sup>3</sup>/<sub>4</sub>" Plywood adjustable shelves

#### **Premium Finishes**

- High-quality, durable and fashionable cabinetry
- Consistent and smooth painted and stained finishes

#### Soft-Close Doors & Drawers

- Soft-closing, under-mount, full-extension drawer guides
- Soft-closing, 6-way adjustable hinges
- Solid wood dovetail drawer box