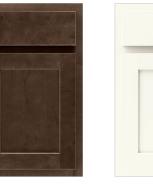

# OMNI

Beachwood

# CLASSIC

Bark

Snow

Partial overlay • Shaker • 2-1/4" Raill • Slab drawer front

OUR COMMITMENT TO YOU