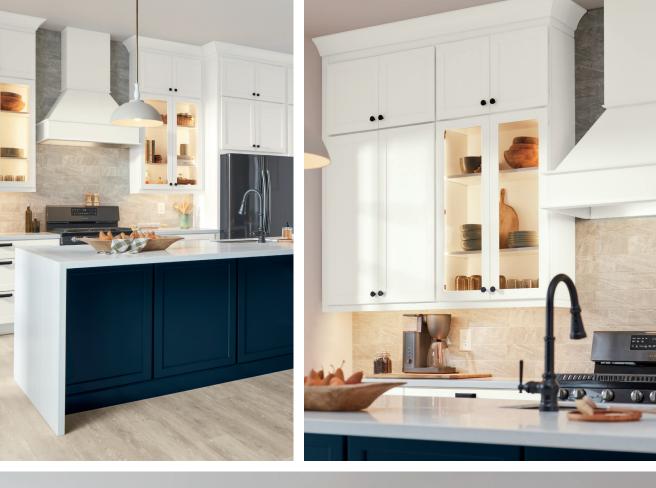

# CLASSIC

Bark

Snow

Partial overlay • Shaker • 2-1/4" Raill • Slab drawer front

OUR COMMITMENT TO YOU