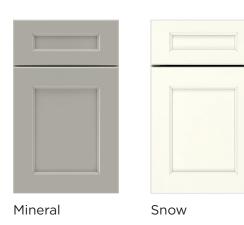

# CLASSIC

Bark

Snow

Partial overlay • Shaker • 2-1/4" Raill • Slab drawer front

OUR COMMITMENT TO YOU