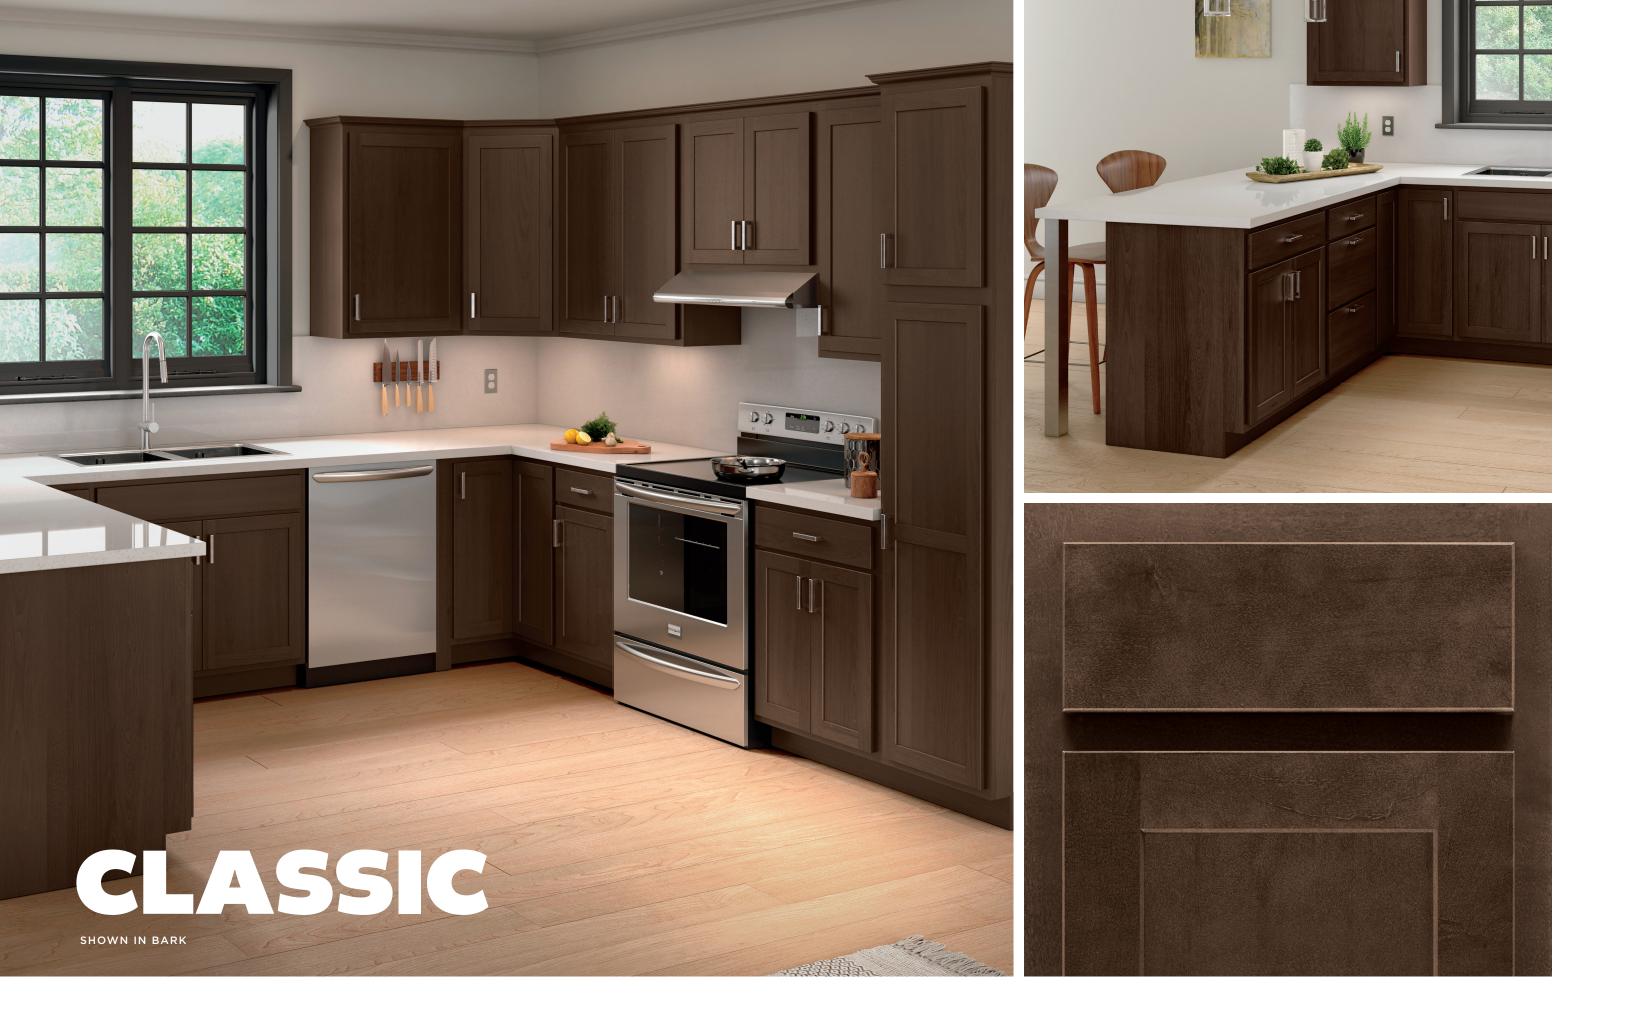

# CLASSIC

Bark

Snow

Partial overlay • Shaker • 2-1/4" Raill • Slab drawer front

OUR COMMITMENT TO YOU