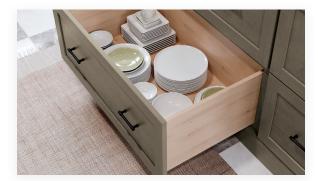

#### **Plywood Construction**

- 1/2" Plywood ends
- <sup>3</sup>/<sub>4</sub>" Plywood adjustable shelves